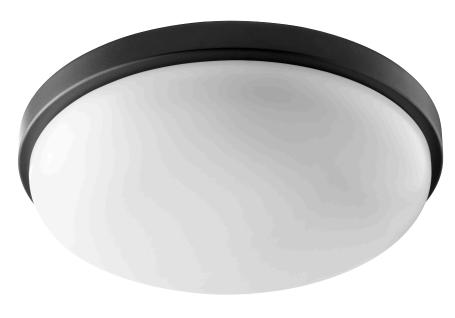

## 902-15-69

14 Inch Ceiling Mount Black

| Project:      |
|---------------|
| Location:     |
| Fixture Type: |
| Catalog #:    |

| DETAILS    |                   |
|------------|-------------------|
| FINISH:    | Black             |
| MATERIALS: | Plastic and Steel |
| LOCATION:  | Damp Listed       |
|            |                   |

| DIMENSIONS |        |
|------------|--------|
| HEIGHT:    | 3.75"  |
| WIDTH:     | 14.50" |
|            |        |

| LIGHT SOURCE      |                 |
|-------------------|-----------------|
| NUMBER OF LIGHTS: | 1 Light         |
| SOCKET BASE:      | Array Base Lamp |
| WATTAGE:          | 23 Watt         |

| MOUNTING           |                      |
|--------------------|----------------------|
| MOUNTING LOCATION: | Ceiling Mounted      |
| CANOPY:            | H 1.00" x Dia 14.50" |

| SHIPPING | Parcel |
|----------|--------|
| HEIGHT:  | 16.75" |
| LENGTH:  | 29.75" |
| WIDTH:   | 16.50" |
| WEIGHT:  | 3lbs   |